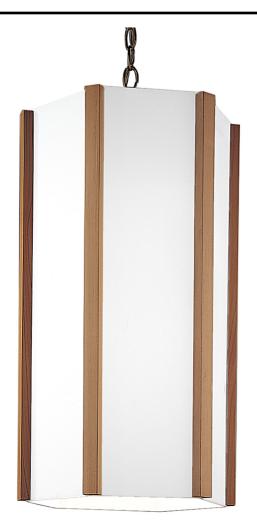

## **MXLS7 104W**

W:16" H:24" W/8' Chain & 10' Wire Acrylic: White / Cedar Wood Strips Wattage: 104W LED 74W Side Lighting (6502 Delivered Lumen's) 30W Down Lighting (3316 Delivered Lumen's) Delivered Ims.: 9818 CRI:90 CCT: 3000K L70/206Khrs 0-10V Dimming